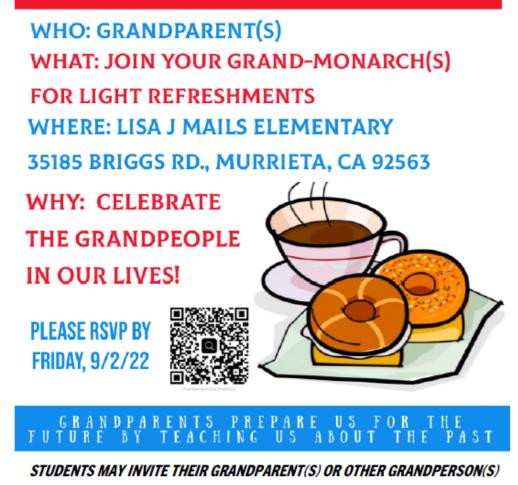

### GRANDPARENT'S DAY BREAKFAST PRESENTED BY LJM PTA

### FRIDAY, SEPTEMBER 9TH, 7-7:45 AM

## Click here to RSVP by 9/2/22

Be sure to stay for our Heroes Soaring Spirit Assembly on 9/9/22 that begins at 8:10. Armed Forces and First Responders are invited to this special assembly. We'd also like to ask you to be uniform if it's possible. Thank you!